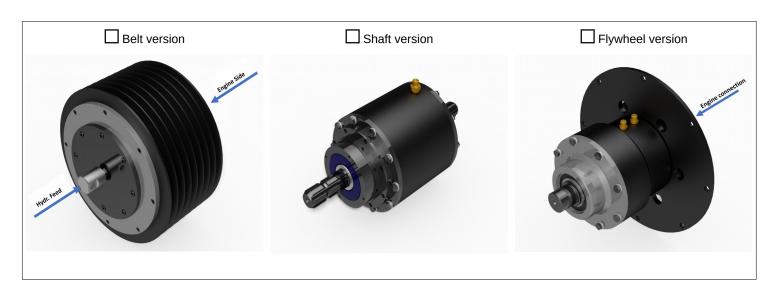

## Inquiry hydr. Lamella Clutches



#### **Contact information**

Company Person of contact

Address Phone
Website Fax
VAT ID E-Mail

#### **Commercial information**

Quantities to be offered Project Serial requirements Repair/Spare parts

### **Technical information**

Application

max. operating speed [rpm] Ambient temperatures [°C]

Operating environment (corrosion protection, off shore)

other external factors?

#### **Engine**

Engine (manufacturer/type)

Drive Power: □ HP □ KW

Idling speed [rpm]

Max. Torque [Nm at rpm]

Standard und max. pressure in System [bar] Residual pressure in system [bar]

#### **Item selection**

Engagement speed [rpm]

#### **Clutch variant**



Max. mounting dimensions

Ø

Wide

# <u>Inquiry hydr. Lamella Clutches</u>



| Connection to engine                                                        | Output                                                    |
|-----------------------------------------------------------------------------|-----------------------------------------------------------|
|                                                                             |                                                           |
|                                                                             |                                                           |
|                                                                             |                                                           |
|